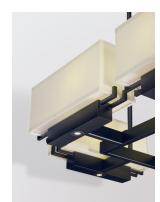

### PRODUCT DESCRIPTION

Classic straight lines and large scale makes this collection an excellent candidate for light commercial applications. Dual LED downlights are encased in each rectangular font which is finished in a dark Bronze and contrasted nicely with a soft white Linen shade. This collection is 100% LED for low maintenance and energy efficiency.

# MATERIAL

Steel