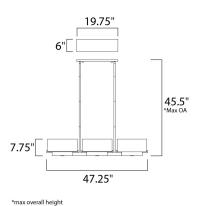

# MEASUREMENTS

DIMENSION : 47.25" L x 13.75" W x 7.75" H

MAX OAH : 45.5" OAH

CANOPY : 6" W x 0.75" H x 19.75" L

HANGING WEIGHT : 26.62 lb

LAMPING

INPUT VOLTAGE : 120V

LUMENS : 5,740 Rated