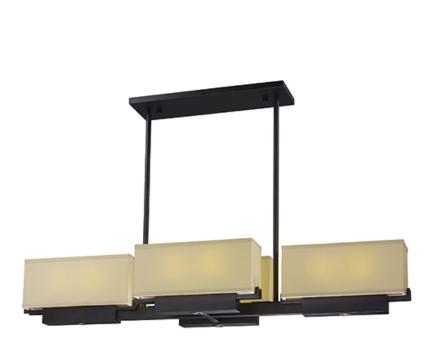

### PRODUCT DESCRIPTION

Classic straight lines and large scale makes this collection an excellent candidate for light commercial applications. Dual LED downlights are encased in each rectangular font which is finished in a dark Bronze and contrasted nicely with a soft white Linen shade. This collection is 100% LED for low maintenance and energy efficiency.