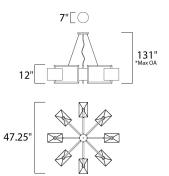

\*max overall height

## **MEASUREMENTS**

DIMENSION : 47.25" L x 47.25" W x 12" H

MAX OAH : 131" OAH : 7" W x 1" H x 7" L CANOPY

HANGING WEIGHT : 30.36 lb