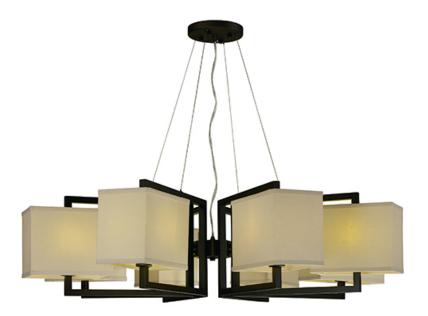

### **PRODUCT DESCRIPTION**

Rectangular shades of white Linen float on a frame of dark Bronze to create a soft contemporary design that fit a wide range on interiors. With a LED light source, this collection is perfect for light commercial as well as residential applications.

#### **FINISHES OPTION**

Dark Bronze (DBZ)