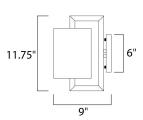

## **MEASUREMENTS**

DIMENSION : 10" W x 11.75" H x 9" Ext

MAX OAH : 5" W x 6" H HANGING WEIGHT : 3.74 lb