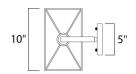

## **MEASUREMENTS**

DIMENSION : 10" W x 11.75" H x 9" Ext

MAX OAH : 5" W x 6" H HANGING WEIGHT : 3.74 lb