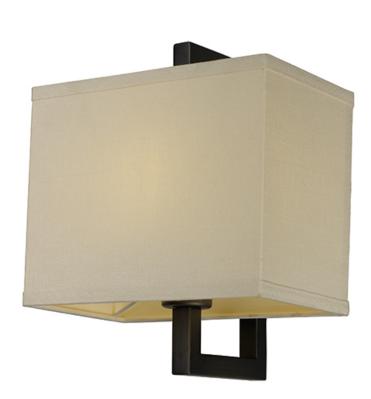

## **PRODUCT DESCRIPTION**

Rectangular shades of white Linen float on a frame of dark Bronze to create a soft contemporary design that fit a wide range on interiors. With a LED light source, this collection is perfect for light commercial as well as residential applications.