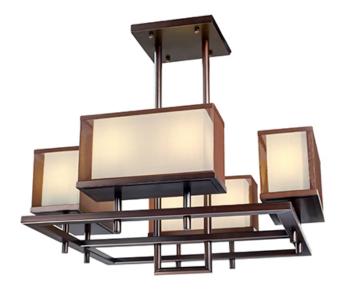

### PRODUCT DESCRIPTION

This large scale collection features a sheer Chocolate organza fabric over an off white interior shade for a unique 3 dimensional look. The heavy weight steel frame is finished in Oil Rub Bronze which enhances the color of the shade. Whether it is board room, lobby, or large dining area, the Hennesy is a perfect fit.