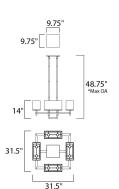

\*max overall height

# **MEASUREMENTS**

DIMENSION : 31.5" L x 31.5" W x 14" H

MAX OAH : 48.75" OAH

CANOPY : 9.75" W x 1" H x 9.75" L

HANGING WEIGHT : 39.16 lb