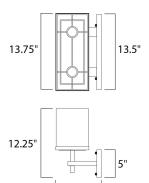

### **MEASUREMENTS**

DIMENSION : 13.75" W x 12.25" H x 8" Ext

MAX OAH : 13.5" W x 5" H

HANGING WEIGHT : 9.24 lb