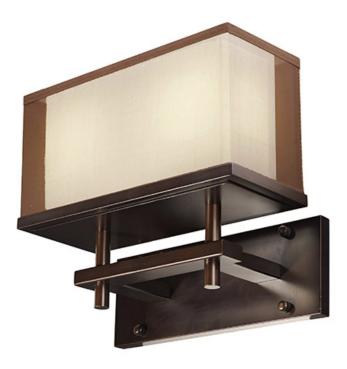

## PRODUCT DESCRIPTION

This large scale collection features a sheer Chocolate organza fabric over an off white interior shade for a unique 3 dimensional look. The heavy weight steel frame is finished in Oil Rub Bronze which enhances the color of the shade. Whether it is board room, lobby, or large dining area, the Hennesy is a perfect fit.