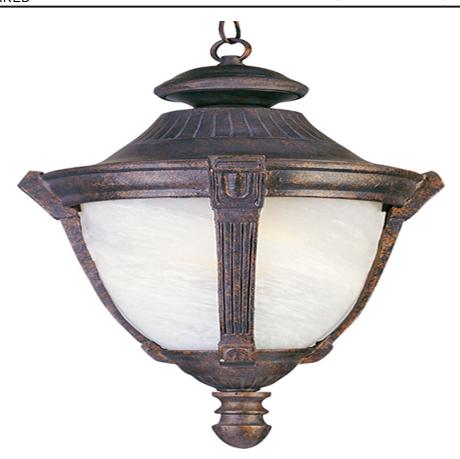

## **PRODUCT DESCRIPTION**

Wakefield Cast is a traditional, Mediterranean style collection from Maxim Lighting International in two finishes, Pewter or Empire Bronze, with Marble glass.

### **FINISHES OPTION**

Empire Bronze

## **GLASS**

Marble MR

#### MATERIAL

Die Cast Aluminum

#### **RATINGS**

Wet Location