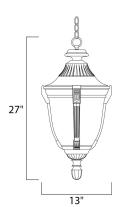

## **PRODUCT DESCRIPTION**

Wakefield Cast is a traditional, Mediterranean style collection from Maxim Lighting International in two finishes, Pewter or Empire Bronze, with Marble glass.



### **MEASUREMENTS**

DIMENSION : 13" W x 27" H : 10.45 lb HANGING WEIGHT

## **LAMPING**

INPUT VOLTAGE : 120V

: 1 x 60W Incandescent E26 Medium , 60W Total BULB

BULB INCLUDED : (Not Included) DIMMABLE : Standard Dimmer

### **FINISHES OPTION**



Empire Bronze

## **GLASS**

Marble MR

#### MATERIAL

Die Cast Aluminum

#### **RATINGS**

Wet Location





# **ADDITIONAL**

**OPERATING TEMPERATURE:** -20°C (-4°F), 40°C (104°F)

Always consult a qualified electrician before installing any lighting product.



WESTERN DISTRIBUTION CENTER (HEADQUARTER) 253 NORTH VINELAND AVE I CITY OF INDUSTRY, CA 91746

## **EASTERN DISTRIBUTION CENTER**

4200 SHIRLEY DR. I ATLANTA, GA 30336

P. 626.956.4200 | F. 626.956.4225 | maximlighting.com