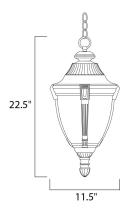

## **PRODUCT DESCRIPTION**

Wakefield Cast is a traditional, Mediterranean style collection from Maxim Lighting International in two finishes, Pewter or Empire Bronze, with Marble glass.



#### **MEASUREMENTS**

DIMENSION : 11.5" W x 22.5" H

: 8.14 lb HANGING WEIGHT

#### **LAMPING**

INPUT VOLTAGE : 120V

: 1 x 60W Incandescent E26 Medium , 60W Total **BULB** 

BULB INCLUDED : (Not Included) DIMMABLE : Standard Dimmer

#### **FINISHES OPTION**



Empire Bronze

### **GLASS**

Marble MR

#### MATERIAL

Die Cast Aluminum

#### **RATINGS**

Wet Location





# **ADDITIONAL**

**OPERATING TEMPERATURE:** -20°C (-4°F), 40°C (104°F)

Always consult a qualified electrician before installing any lighting product.



# WESTERN DISTRIBUTION CENTER (HEADQUARTER)

253 NORTH VINELAND AVE I CITY OF INDUSTRY, CA 91746

# **EASTERN DISTRIBUTION CENTER**

4200 SHIRLEY DR. I ATLANTA, GA 30336

P. 626.956.4200 | F. 626.956.4225 | maximlighting.com