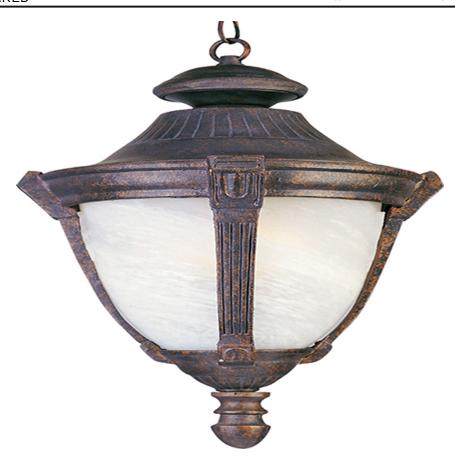

## **PRODUCT DESCRIPTION**

Wakefield Cast is a traditional, Mediterranean style collection from Maxim Lighting International in two finishes, Pewter or Empire Bronze, with Marble glass.

#### **FINISHES OPTION**

Empire Bronze

### **GLASS**

Marble MR

#### MATERIAL

Die Cast Aluminum