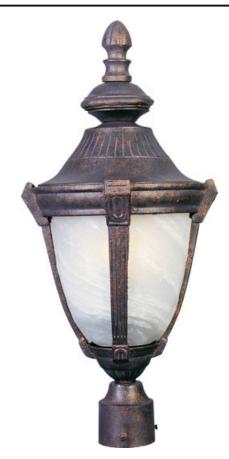

## PRODUCT DESCRIPTION

Wakefield Cast is a traditional, Mediterranean style collection from Maxim Lighting International in two finishes, Pewter or Empire Bronze, with Marble glass.

### **MEASUREMENTS**

DIMENSION : 13" W x 27.5" H HANGING WEIGHT : 11.22 lb

# LAMPING

INPUT VOLTAGE : 120V

BULB : 1 x 150W Incandescent E26 Medium , 150W Total

BULB INCLUDED : (Not Included)
DIMMABLE : Standard

# GLASS

Marble MR

#### MATERIAL

Die Cast Aluminum

### **RATINGS**

Wet Location