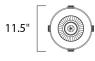

DIMENSION : 11.5" W x 26.5" H

: 7.04 lb HANGING WEIGHT

**LAMPING** 

INPUT VOLTAGE : 120V

BULB : 1 x 60W Incandescent E26 Medium , 60W Total

BULB INCLUDED : (Not Included) DIMMABLE : Standard Dimmer