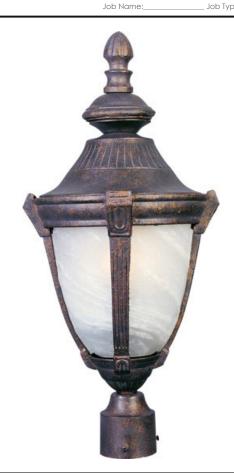

## **PRODUCT DESCRIPTION**

Wakefield Cast is a traditional, Mediterranean style collection from Maxim Lighting International in two finishes, Pewter or Empire Bronze, with Marble glass.

**MEASUREMENTS** 

## **FINISHES OPTION**

Empire Bronze

**GLASS** 

Marble MR

MATERIAL

Die Cast Aluminum

**RATINGS** 

Wet Location