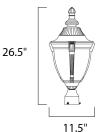

DIMENSION : 11.5" W x 26.5" H

: 7.04 lb HANGING WEIGHT

**LAMPING** 

INPUT VOLTAGE : 120V

BULB : 1 x 60W Incandescent E26 Medium , 60W Total

BULB INCLUDED : (Not Included) DIMMABLE : Standard Dimmer