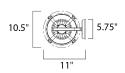

## **MEASUREMENTS**

DIMENSION : 13.5" W x 32.5" H x 14.5" Ext BACK PLATE : 7" W x 20.75" H x 15" HCO

HANGING WEIGHT : 12.32 lb