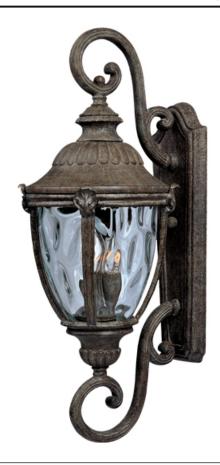

### **PRODUCT DESCRIPTION**

Maxim Lighting's Morrow Bay VX Collection is made with Vivex, a material twice the strength of resin, is non-corrosive, UV resistant and backed with a 5-Year Limited Warranty. Morrow Bay VX features our Earth Tone finish and Water Glass.

## **GLASS**

Water Glass WG

# MATERIAL

Vivex