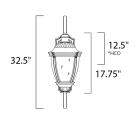

height from center of outlet to the top of the fixture

## **MEASUREMENTS**

DIMENSION : 13.5" W x 32.5" H x 14.5" Ext BACK PLATE : 7" W x 20.75" H x 15" HCO

HANGING WEIGHT : 12.32 lb