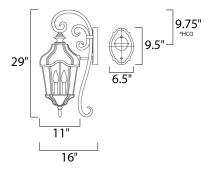

\*height from center of outlet to the top of the fixture

## MEASUREMENTS DIMENSION BACK PLATE

HANGING WEIGHT

LAMPING INPUT VOLTAGE : 120V

BULB BULB INCLUDED DIMMABLE

: 11" W x 29" H x 16" Ext : 6.5" W x 9.5" H x 9.75" HCO : 11.77 lb

: 3 x 60W Incandescent E12 Candelabra , 180W Total : (Not Included) :Yes