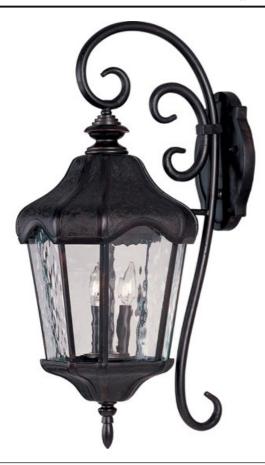

## **PRODUCT DESCRIPTION**

Maxim Lighting's Garden VX Collection is made with Vivex, a material twice the strength of resin, is non-corrosive, UV resistant and backed with a 5-Year Limited Warranty. Garden VX features our Oriental Bronze finish and Water Glass.

## **FINISHES OPTION**

GLASS Water Glass WG

MATERIAL Vivex

RATINGS Wet Location

Always consult a qualified electrician before installing any lighting product.

WESTERN DISTRIBUTION CENTER (HEADQUARTER) 253 NORTH VINELAND AVE I CITY OF INDUSTRY, CA 91746