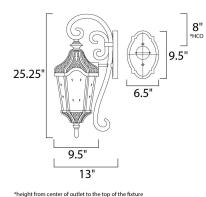

## MEASUREMENTS DIMENSION

BACK PLATE

BULB

: 9.5" W x 25.25" H x 13" Ext : 6.5" W x 9.5" H x 8" HCO

HANGING WEIGHT : 8.71 lb LAMPING INPUT VOLTAGE : 120V

: 3 x 60W Incandescent E12 Candelabra , 180W Total BULB INCLUDED : (Not Included) DIMMABLE :Yes