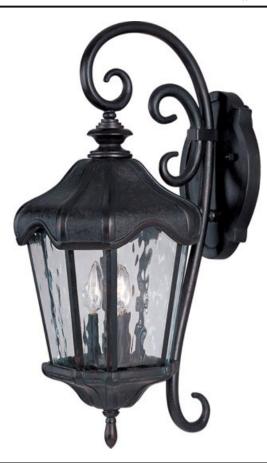

## **PRODUCT DESCRIPTION**

Maxim Lighting's Garden VX Collection is made with Vivex, a material twice the strength of resin, is non-corrosive, UV resistant and backed with a 5-Year Limited Warranty. Garden VX features our Oriental Bronze finish and Water Glass.

## **FINISHES OPTION**

Oriental Bronze (OB)

GLASS Water Glass WG

MATERIAL Vivex

RATINGS Wet Location CA Title 24

ADDITIONAL INSTALL UP/DOWN: Up

Always consult a qualified electrician before installing any lighting product.