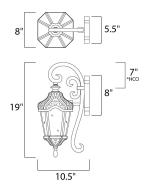

\*height from center of outlet to the top of the fixture

# **MEASUREMENTS**

: 8" W x 19" H x 10.5" Ext DIMENSION **BACK PLATE** : 5.5" W x 8" H x 7" HCO

HANGING WEIGHT : 5.51 lb