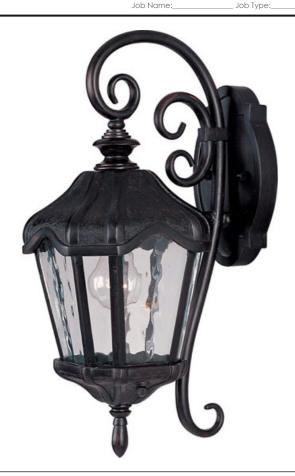

## **PRODUCT DESCRIPTION**

Maxim Lighting's Garden VX Collection is made with Vivex, a material twice the strength of resin, is non-corrosive, UV resistant and backed with a 5-Year Limited Warranty. Garden VX features our Oriental Bronze finish and Water Glass.

### **GLASS**

Water Glass WG

# MATERIAL

Vivex