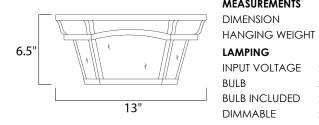

## MEASUREMENTS

: 13" W x 6.5" H : 10.3 lb

LAMPING INPUT VOLTAGE :120V BULB BULB INCLUDED

: 2 x 60W Incandescent E26 Medium , 120W Total : (Not Included) DIMMABLE : Standard Dimmer

**FINISHES OPTION** 

Oriental Bronze