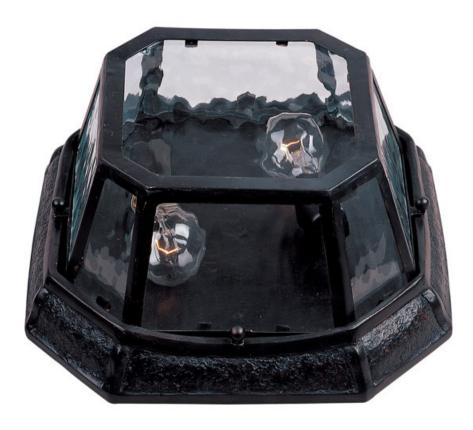

## **PRODUCT DESCRIPTION**

Maxim Lighting's Garden VX Collection is made with Vivex, a material twice the strength of resin, is non-corrosive, UV resistant and backed with a 5-Year Limited Warranty. Garden VX features our Oriental Bronze finish and Water Glass.

GLASS Water Glass WG

MATERIAL Vivex

RATINGS Damp Location

Always consult a qualified electrician before installing any lighting product.

WESTERN DISTRIBUTION CENTER (HEADQUARTER) 253 NORTH VINELAND AVE I CITY OF INDUSTRY, CA 91746