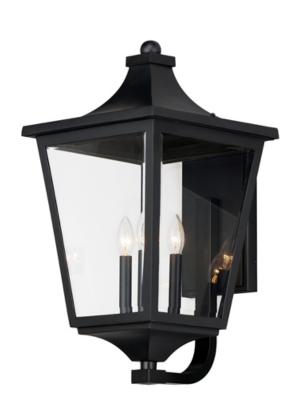

# PRODUCT DESCRIPTION

Stately outdoor sconces reference classic lantern shapes and are constructed of Maxim's proprietary Vivex composite, a robust weather-resistant materials guaranteed to withstand harsh weather climates. Available in several sizes and illuminated with clusters of candle sockets, this is a timeless design built to last.

### **MEASUREMENTS**

DIMENSION : 13" W x 24.75" H x 14.5" Ext BACK PLATE : 6.5" W x 11.5" H x 11.5" HCO

HANGING WEIGHT : 5 lb

# LAMPING

INPUT VOLTAGE : 120V

BULB : 3 x 60W Incandescent E12 Candelabra , 180W Total

BULB INCLUDED : (Not Included)

# GLASS

Clear CL

## MATERIAL

Vivex, Glass

### RATINGS

Wet Location