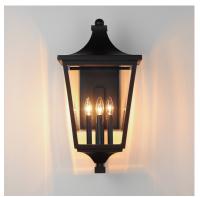

# PRODUCT DESCRIPTION

Stately outdoor sconces reference classic lantern shapes and are constructed of Maxim's proprietary Vivex composite, a robust weather-resistant materials guaranteed to withstand harsh weather climates. Available in several sizes and illuminated with clusters of candle sockets, this is a timeless design built to last.

# LAMPING

INPUT VOLTAGE : 120V

BULB : 3 x 60W Incandescent E12 Candelabra , 180W Total

BULB INCLUDED : (Not Included)