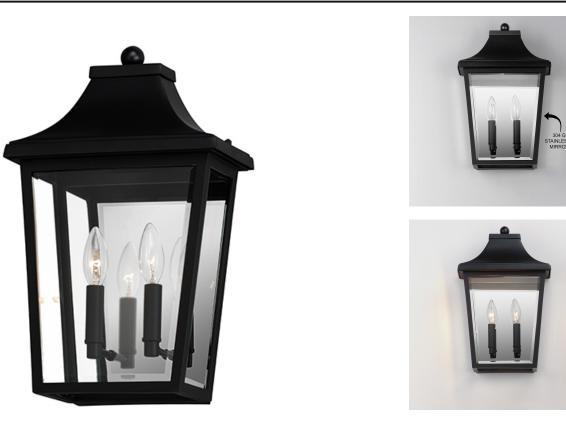

## **PRODUCT DESCRIPTION**

Stately outdoor sconces reference classic lantern shapes and are constructed of Maxim's proprietary Vivex composite, a robust weather-resistant materials guaranteed to withstand harsh weather climates. Available in several sizes and illuminated with clusters of candle sockets, this is a timeless design built to last.

## MEASUREMENTS

DIMENSION BACK PLATE HANGING WEIGHT : 11" W x 17" H x 5.75" Ext : 9.25" W x 11.5" H x 12.75" HCO

LAMPING

INPUT VOLTAGE: 120VBULB: 2 x 44BULB INCLUDED: (Not 1

: 11.68 lb

: 2 x 40W Incandescent E12 Candelabra , 80W Total CLUDED : (Not Included)

Black (BK)

GLASS Clear CL

MATERIAL Vivex, Glass

RATINGS Wet Location