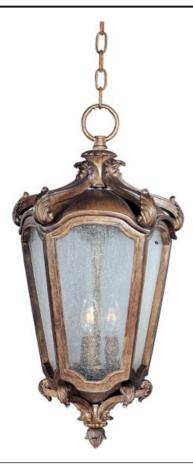

## **PRODUCT DESCRIPTION**

Maxim Lighting's Bastille VX Collection is made with Vivex, a material twice the strength of resin, is non-corrosive, UV resistant and backed with a 5-Year Limited Warranty. Bastille VX features our Walnut finish and Night Shade glass.

## FINISHES OPTION

**GLASS** Clear Night CN

MATERIAL Vivex

**RATINGS** Damp Location

ADDITIONAL RATED LIFE 1500 Hours

Always consult a qualified electrician before installing any lighting product.

WESTERN DISTRIBUTION CENTER (HEADQUARTER) 253 NORTH VINELAND AVE I CITY OF INDUSTRY, CA 91746