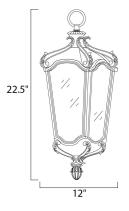

MEASUREMENTS

DIMENSION : 12 HANGING WEIGHT : 7.9 LAMPING INPUT VOLTAGE : 120V BULB : 3 x 40 DIMMABLE : Standa COLOR\_TEMP : 2700K

: 12" W x 22.5" H : 7.94 lb

: 3 x 40W Incandescent CA , 120W Total : Standard Dimmer