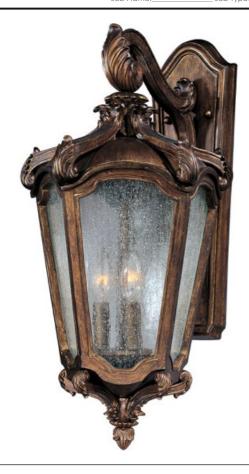

## PRODUCT DESCRIPTION

Maxim Lighting's Bastille VX Collection is made with Vivex, a material twice the strength of resin, is non-corrosive, UV resistant and backed with a 5-Year Limited Warranty. Bastille VX features our Walnut finish and Night Shade glass.

# GLASS

Clear Night CN

### MATERIAL

Vivex