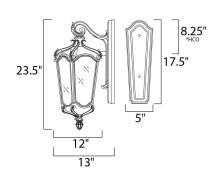

\*height from center of outlet to the top of the fixture

#### **MEASUREMENTS**

DIMENSION : 12" W x 23.5" H x 13" Ext BACK PLATE : 5" W x 17.5" H x 8.25" HCO

HANGING WEIGHT : 9.04 lb