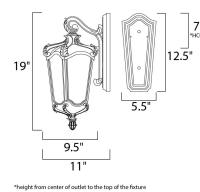

## MEASUREMENTS

DIMMABLE

DIMENSION **BACK PLATE** HANGING WEIGHT LAMPING INPUT VOLTAGE : 120V LUMENS BULB

: 9.5" W x 19" H x 11" Ext : 5.5" W x 12.5" H x 6.88" HCO : 6.39 lb

: 0 Rated : 2 x 60W Incandescent CA , 120W Total : Standard Dimmer COLOR\_TEMP :2700K