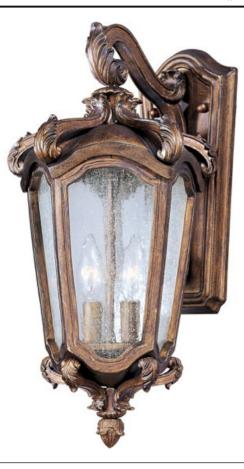

## **PRODUCT DESCRIPTION**

Maxim Lighting's Bastille VX Collection is made with Vivex, a material twice the strength of resin, is non-corrosive, UV resistant and backed with a 5-Year Limited Warranty. Bastille VX features our Walnut finish and Night Shade glass.

Walnut

GLASS Clear Night CN

MATERIAL Vivex

RATINGS Wet Location

ADDITIONAL RATED LIFE 1500 Hours

Always consult a qualified electrician before installing any lighting product.

WESTERN DISTRIBUTION CENTER (HEADQUARTER) 253 NORTH VINELAND AVE I CITY OF INDUSTRY, CA 91746