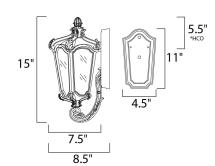

\*height from center of outlet to the top of the fixture

### **MEASUREMENTS**

DIMENSION : 7.5" W x 15" H x 8.5" Ext BACK PLATE : 4.5" W x 11" H x 5.5" HCO

HANGING WEIGHT : 3.75 lb