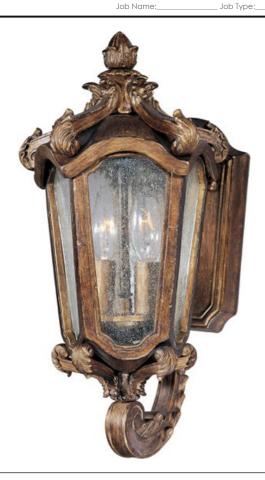

## PRODUCT DESCRIPTION

Maxim Lighting's Bastille VX Collection is made with Vivex, a material twice the strength of resin, is non-corrosive, UV resistant and backed with a 5-Year Limited Warranty. Bastille VX features our Walnut finish and Night Shade glass.

## **GLASS**

Clear Night CN