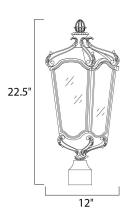

### **MEASUREMENTS**

: 12" W x 22.5" H DIMENSION

HANGING WEIGHT : 6.83 lb

LAMPING

INPUT VOLTAGE : 120V LUMENS : 0 Rated

BULB : 3 x 60W Incandescent CA, 180W Total

: Standard Dimmer DIMMABLE

COLOR\_TEMP : 2700K