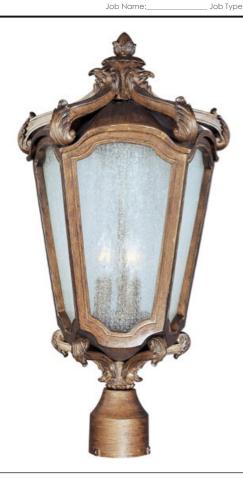

## **PRODUCT DESCRIPTION**

Maxim Lighting's Bastille VX Collection is made with Vivex, a material twice the strength of resin, is non-corrosive, UV resistant and backed with a 5-Year Limited Warranty. Bastille VX features our Walnut finish and Night Shade

### **MEASUREMENTS**

: 12" W x 22.5" H DIMENSION

HANGING WEIGHT : 6.83 lb

LAMPING

INPUT VOLTAGE : 120V LUMENS : 0 Rated

BULB : 3 x 60W Incandescent CA, 180W Total

: Standard Dimmer DIMMABLE

COLOR\_TEMP : 2700K