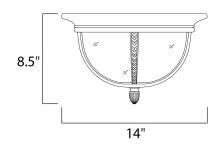

## **MEASUREMENTS** DIMENSION

HANGING WEIGHT

LAMPING INPUT VOLTAGE : 120V BULB BULB INCLUDED DIMMABLE

: 14" W x 8.5" H : 7.43 lb

: 2 x 60W Incandescent E26 Medium , 120W Total : (Not Included) : Standard Dimmer