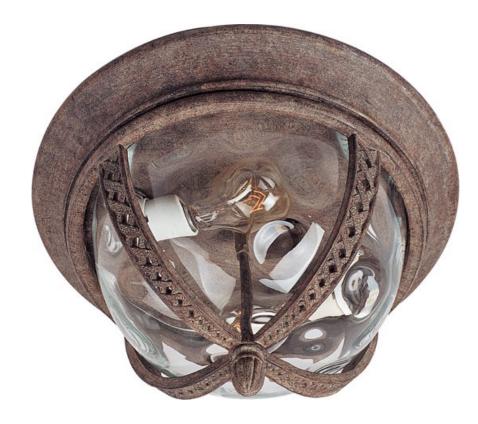

## **PRODUCT DESCRIPTION**

Maxim Lighting's Whittier VX Collection is made with Vivex, a material twice the strength of resin, is non-corrosive, UV resistant and backed with a 5-Year Limited Warranty. Whittier VX features our Earth Tone finish and Water Glass.

Earth Tone

GLASS Water Glass WG

MATERIAL Vivex

RATINGS Damp Location

Always consult a qualified electrician before installing any lighting product.

WESTERN DISTRIBUTION CENTER (HEADQUARTER) 253 NORTH VINELAND AVE I CITY OF INDUSTRY, CA 91746