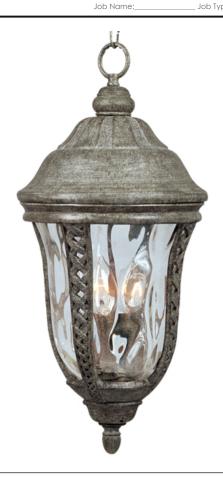

## **PRODUCT DESCRIPTION**

Maxim Lighting's Whittier VX Collection is made with Vivex, a material twice the strength of resin, is non-corrosive, UV resistant and backed with a 5-Year Limited Warranty. Whittier VX features our Earth Tone finish and Water

### **GLASS**

Water Glass WG

# MATERIAL

Vivex