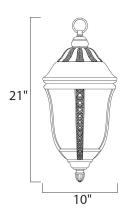

## **PRODUCT DESCRIPTION**

Maxim Lighting's Whittier VX Collection is made with Vivex, a material twice the strength of resin, is non-corrosive, UV resistant and backed with a 5-Year Limited Warranty. Whittier VX features our Earth Tone finish and Water



## **MEASUREMENTS**

DIMENSION : 10" L x 10" W x 21" H

HANGING WEIGHT : 6.6 lb

### **LAMPING**

INPUT VOLTAGE : 120V

: 3 x 40W Incandescent E12 Candelabra, 120W Total

**BULB INCLUDED** : (Not Included)

DIMMABLE : Yes

#### **FINISHES OPTION**



### **GLASS**

Water Glass WG

# MATERIAL

Vivex

#### **RATINGS**

Wet Location



Always consult a qualified electrician before installing any lighting product.



WESTERN DISTRIBUTION CENTER (HEADQUARTER) 253 NORTH VINELAND AVE I CITY OF INDUSTRY, CA 91746