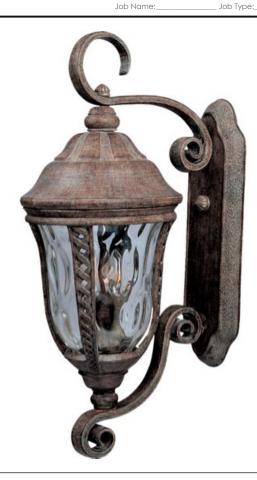

# PRODUCT DESCRIPTION

Maxim Lighting's Whittier VX Collection is made with Vivex, a material twice the strength of resin, is non-corrosive, UV resistant and backed with a 5-Year Limited Warranty. Whittier VX features our Earth Tone finish and Water Glass.

### **GLASS**

Water Glass WG

#### MATERIAL

Vivex