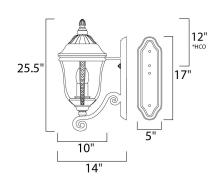

\*height from center of outlet to the top of the fixture

#### **MEASUREMENTS**

**DIMENSION** : 10" W x 25.5" H x 14" Ext **BACK PLATE** : 5" W x 17" H x 12" HCO

HANGING WEIGHT : 8.6 lb