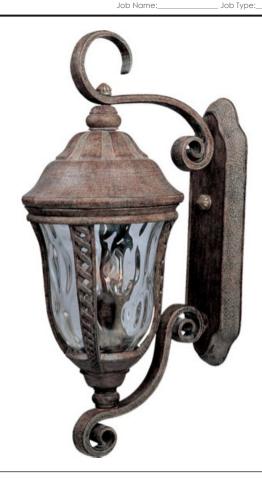

## **PRODUCT DESCRIPTION**

Maxim Lighting's Whittier VX Collection is made with Vivex, a material twice the strength of resin, is non-corrosive, UV resistant and backed with a 5-Year Limited Warranty. Whittier VX features our Earth Tone finish and Water Glass.