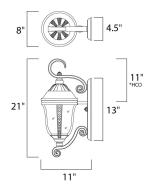

\*height from center of outlet to the top of the fixture

### **MEASUREMENTS**

: 8" W x 21" H x 11" Ext DIMENSION BACK PLATE : 4.5" W x 13" H x 11" HCO

HANGING WEIGHT : 8.38 lb