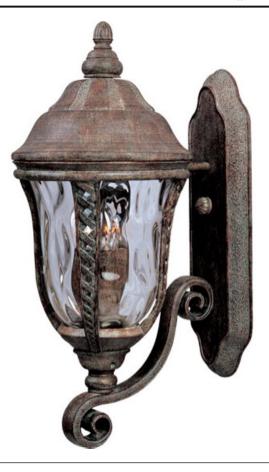

## **PRODUCT DESCRIPTION**

Maxim Lighting's Whittier VX Collection is made with Vivex, a material twice the strength of resin, is non-corrosive, UV resistant and backed with a 5-Year Limited Warranty. Whittier VX features our Earth Tone finish and Water Glass.

Earth Tone

GLASS Water Glass WG

MATERIAL Vivex

RATINGS Wet Location

ADDITIONAL RATED LIFE 1500 Hours

Always consult a qualified electrician before installing any lighting product.

WESTERN DISTRIBUTION CENTER (HEADQUARTER) 253 NORTH VINELAND AVE I CITY OF INDUSTRY, CA 91746