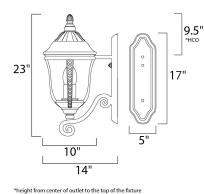

**MEASUREMENTS** 

BACK PLATE

## DIMENSION

HANGING WEIGHT

LAMPING

BULB DIMMABLE COLOR\_TEMP

: 10" W x 23" H x 14" Ext : 5" W x 17" H x 9.5" HCO : 6.17 lb

INPUT VOLTAGE : 120V : 3 x 40W Incandescent CA , 120W Total : Standard Dimmer :2700K