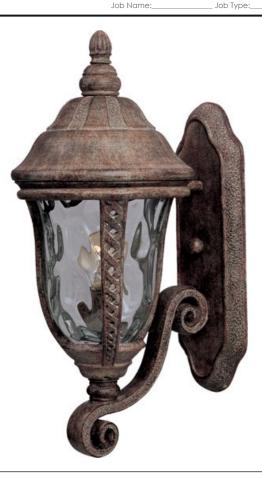

## **PRODUCT DESCRIPTION**

Maxim Lighting's Whittier VX Collection is made with Vivex, a material twice the strength of resin, is non-corrosive, UV resistant and backed with a 5-Year Limited Warranty. Whittier VX features our Earth Tone finish and Water Glass.

MEASUREMENTS

DIMENSION **BACK PLATE** HANGING WEIGHT : 8" W x 18.5" H x 11" Ext : 4.5" W x 12" H x 10" HCO : 5.06 lb

LAMPING INPUT VOLTAGE : 120V BULB : 1 x 100W Incandescent E26 Medium , 100W Total BULB INCLUDED : (Not Included) DIMMABLE : Standard

Earth Tone

GLASS Water Glass WG

MATERIAL Vivex

RATINGS Wet Location

Always consult a qualified electrician before installing any lighting product.

WESTERN DISTRIBUTION CENTER (HEADQUARTER) 253 NORTH VINELAND AVE I CITY OF INDUSTRY, CA 91746