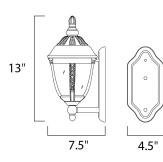

## **MEASUREMENTS**

DIMENSION **BACK PLATE** HANGING WEIGHT

BULB

10"

: 6.5" W x 13" H x 7.5" Ext : 4.5" W x 10" H x 8" HCO : 4.17 lb

LAMPING INPUT VOLTAGE : 120V : 1 x 60W Incandescent E26 Medium , 60W Total BULB INCLUDED : (Not Included) DIMMABLE : Standard Dimmer