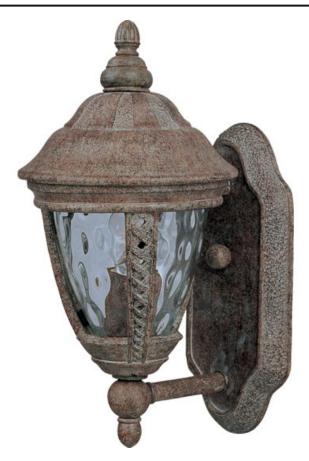

## **PRODUCT DESCRIPTION**

Maxim Lighting's Whittier VX Collection is made with Vivex, a material twice the strength of resin, is non-corrosive, UV resistant and backed with a 5-Year Limited Warranty. Whittier VX features our Earth Tone finish and Water Glass.

## **FINISHES OPTION**

Earth Tone

GLASS Water Glass WG

MATERIAL Vivex

RATINGS Wet Location

Always consult a qualified electrician before installing any lighting product.

WESTERN DISTRIBUTION CENTER (HEADQUARTER) 253 NORTH VINELAND AVE I CITY OF INDUSTRY, CA 91746