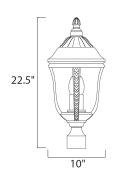

## **PRODUCT DESCRIPTION**

Maxim Lighting's Whittier VX Collection is made with Vivex, a material twice the strength of resin, is non-corrosive, UV resistant and backed with a 5-Year Limited Warranty. Whittier VX features our Earth Tone finish and Water



# **MEASUREMENTS**

: 10" W x 22.5" H DIMENSION

HANGING WEIGHT : 5.07 lb

### LAMPING

INPUT VOLTAGE : 120V LUMENS : 0 Rated

BULB : 3 x 60W Incandescent CA, 180W Total

: Standard Dimmer DIMMABLE

COLOR\_TEMP : 2700K

#### **FINISHES OPTION**



## **GLASS**

Water Glass WG

# MATERIAL

Vivex

# **RATINGS**

Wet Location



## **ADDITIONAL**

**RATED LIFE 1500 Hours** 

Always consult a qualified electrician before installing any lighting product.