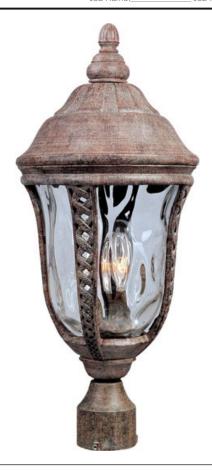

## **PRODUCT DESCRIPTION**

Maxim Lighting's Whittier VX Collection is made with Vivex, a material twice the strength of resin, is non-corrosive, UV resistant and backed with a 5-Year Limited Warranty. Whittier VX features our Earth Tone finish and Water

## **GLASS**

Water Glass WG

# MATERIAL

Vivex