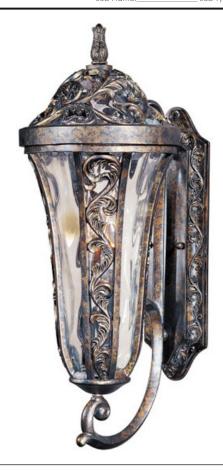

# PRODUCT DESCRIPTION

Maxim Lighting's Montecito VX Collection is made with Vivex, a material twice the strength of resin, is non-corrosive, UV resistant and backed with a 5-Year Limited Warranty. Montecito VX features our Tortoise finish and Water Glass.

## GLASS

Water Glass WG

## MATERIAL

Vivex