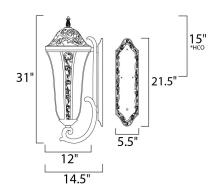

\*height from center of outlet to the top of the fixture

# **MEASUREMENTS**

DIMENSION : 12" W x 31" H x 14.5" Ext BACK PLATE : 5.5" W x 21.5" H x 15" HCO

HANGING WEIGHT : 15.87 lb