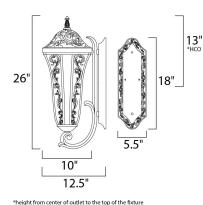

## MEASUREMENTS

DIMENSION BACK PLATE

HANGING WEIGHT LAMPING

INPUT VOLTAGE : 120V BULB DIMMABLE COLOR\_TEMP

: 10" W x 26.5" H x 12.5" Ext : 5.5" W x 18" H x 13" HCO : 10.58 lb

: 3 x 60W Incandescent E12 Candelabra , 180W Total : Standard Dimmer :2700K