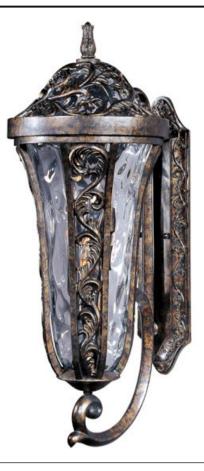

## **PRODUCT DESCRIPTION**

Maxim Lighting's Montecito VX Collection is made with Vivex, a material twice the strength of resin, is non-corrosive, UV resistant and backed with a 5-Year Limited Warranty. Montecito VX features our Tortoise finish and Water Glass.

Tortoise

GLASS Water Glass WG

MATERIAL Vivex

RATINGS Wet Location

ADDITIONAL RATED LIFE 1500 Hours

Always consult a qualified electrician before installing any lighting product.

WESTERN DISTRIBUTION CENTER (HEADQUARTER) 253 NORTH VINELAND AVE I CITY OF INDUSTRY, CA 91746