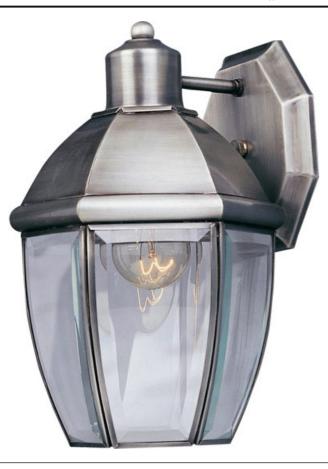

## **PRODUCT DESCRIPTION**

South Park is a traditional, early American style collection from Maxim Lighting International available in multiple finishes with Clear glass.

## **FINISHES OPTION**

Brushed Pewter

GLASS Clear CL

MATERIAL Solid Brass

RATINGS Wet Location

ADDITIONAL **OPERATING TEMPERATURE:** -20°C (-4°F), 40°C (104°F)

Always consult a qualified electrician before installing any lighting product.