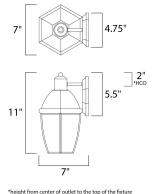

## MEASUREMENTS

DIMENSION BACK PLATE HANGING WEIGHT LAMPING INPUT VOLTAGE : 120V BULB

DIMMABLE

: 7" W x 11" H x 7" Ext : 4.75" W x 5.5" H x 2" HCO

: 2.86 lb

: 1 x 60W Incandescent E26 Medium , 60W Total

**BULB INCLUDED** : (Not Included) : Standard