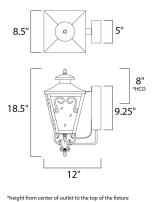

## MEASUREMENTS

DIMENSION : BACK PLATE : HANGING WEIGHT :

# LAMPING

BULB

DIMMABLE

: 8.5" W x 18.5" H x 12" Ext : 5" W x 9.25" H x 8" HCO : 10.14 lb

: 0W Total : FINISHES OPTION

GLASS Clear CL

MATERIAL Forged Iron

RATINGS Wet Location