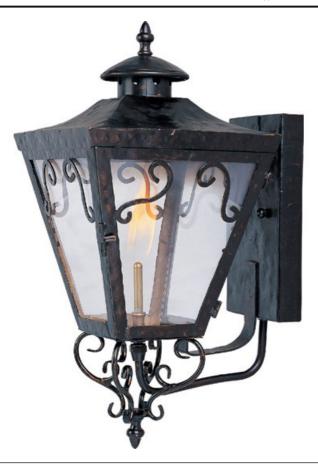

## **PRODUCT DESCRIPTION**

Cordoba Gas is a traditional, Mediterranean style collection from Maxim Lighting International in Oil Rubbed Bronze finish with Clear glass.