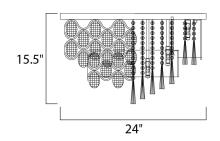

# PRODUCT DESCRIPTION

Definitely not your grandmother's crystal, the Jewel Collection transforms an elegant gem into a bold design formed of bent steel, undulating patterns, and a Polished Chrome finish. The substantial Beveled Crystals sparkle like jewel pendants, while the internal crystal beads delicately reflect the light from the xenon lamps included with each fixture.



# MEASUREMENTS

DIMENSION : 24" W x 15.5" H HANGING WEIGHT : 37.4 lb

# LAMPING

BULB : 22 x 25W Xenon G9 , 550W Total

BULB INCLUDED : (Included)

DIMMABLE

#### **FINISHES OPTION**



Polished Chrome

#### **GLASS**

Beveled Crystal BC

#### MATERIAL

Glass

#### **RATINGS**

Dry Location



# **ADDITIONAL**

**OPERATING TEMPERATURE:** -20°C (-4°F), 40°C (104°F)

Always consult a qualified electrician before installing any lighting product.



# WESTERN DISTRIBUTION CENTER (HEADQUARTER)

4200 SHIRLEY DR. I ATLANTA, GA 30336

P. 626.956.4200 | F. 626.956.4225 | maximlighting.com