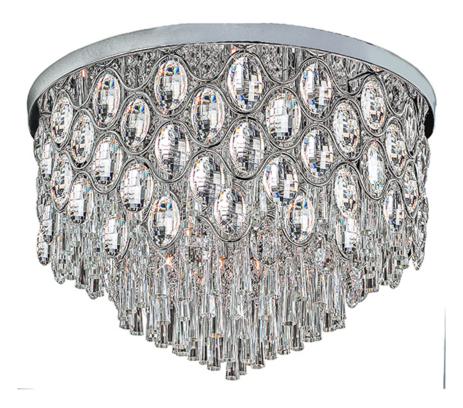

# PRODUCT DESCRIPTION

Definitely not your grandmother's crystal, the Jewel Collection transforms an elegant gem into a bold design formed of bent steel, undulating patterns, and a Polished Chrome finish. The substantial Beveled Crystals sparkle like jewel pendants, while the internal crystal beads delicately reflect the light from the xenon lamps included with each fixture.