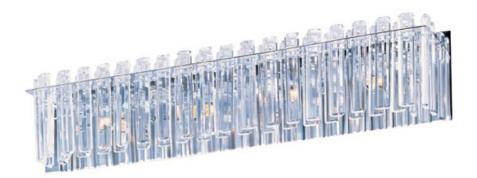

# PRODUCT DESCRIPTION

The striking Facets vanity collection features Beveled Crystal rods suspended from a Polished Chrome frame. The crystals alternate between two rows creating a unique visual effect. The Xenon lamps add sparkle to each fixture.

## GLASS

Beveled Crystal BC

#### **FINISHES OPTION**

Polished Chrome