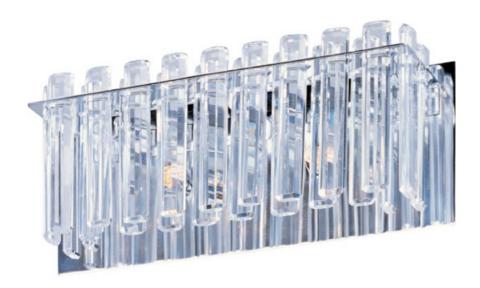

### PRODUCT DESCRIPTION

The striking Facets vanity collection features Beveled Crystal rods suspended from a Polished Chrome frame. The crystals alternate between two rows creating a unique visual effect. The Xenon lamps add sparkle to each fixture.

#### **FINISHES OPTION**

Polished Chrome

#### GLASS

Beveled Crystal BC