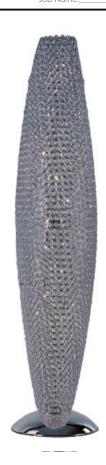

## **PRODUCT DESCRIPTION**

Like a constellation that sparkles in the night, the Glimmer collection features frames of rings expertly crafted and finished in choice of Polished Silver or Bronze. The rings are adorned with hundreds of clear Beveled Crystal beads which are installed one at a time by hand to create a masterpiece of lighting illuminated by xenon lamps