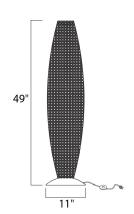

## **PRODUCT DESCRIPTION**

Like a constellation that sparkles in the night, the Glimmer collection features frames of rings expertly crafted and finished in choice of Polished Silver or Bronze. The rings are adorned with hundreds of clear Beveled Crystal beads which are installed one at a time by hand to create a masterpiece of lighting illuminated by xenon lamps



## **MEASUREMENTS**

DIMENSION : 11" W x 49" H HANGING WEIGHT : 27.06 lb

#### LAMPING

BULB : 12 x 25W Xenon G9 , 300W Total

**BULB INCLUDED** : (Included)

DIMMABLE

### **FINISHES OPTION**



## **GLASS**

Beveled Crystal BC

#### **RATINGS**

Dry Location



# **ADDITIONAL**

OPERATING TEMPERATURE: -20°C (-4°F), 40°C (104°F)

Always consult a qualified electrician before installing any lighting product.