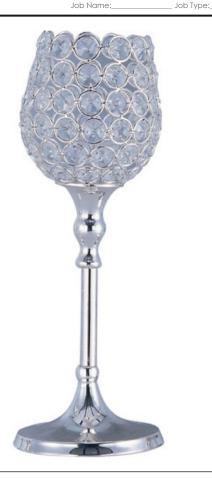

#### **PRODUCT DESCRIPTION**

Like a constellation that sparkles in the night, the Glimmer collection features frames of rings expertly crafted and finished in choice of Polished Silver or Bronze. The rings are adorned with hundreds of clear Beveled Crystal beads which are installed one at a time by hand to create a masterpiece of lighting illuminated by xenon lamps

## FINISHES OPTION

Plated Silver (PS)

GLASS Beveled Crystal BC

RATINGS N/A Location