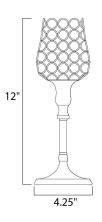

### **MEASUREMENTS** DIMENSION

HANGING WEIGHT LAMPING BULB DIMMABLE

: 4.25" W x 12" H

: W OW Total :