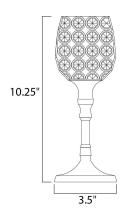

### **MEASUREMENTS**

: 3.5" W x 10.25" H DIMENSION

HANGING WEIGHT

**LAMPING** 

BULB : W OW Total

DIMMABLE