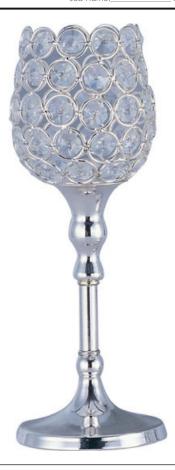

## PRODUCT DESCRIPTION

Like a constellation that sparkles in the night, the Glimmer collection features frames of rings expertly crafted and finished in choice of Polished Silver or Bronze. The rings are adorned with hundreds of clear Beveled Crystal beads which are installed one at a time by hand to create a masterpiece of lighting illuminated by xenon lamps

### **GLASS**

Beveled Crystal BC