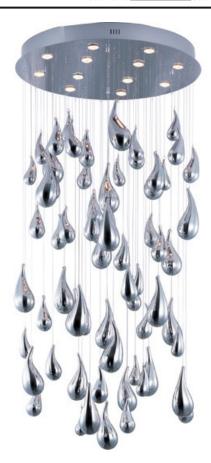

## PRODUCT DESCRIPTION

Rain LED collection's hand blown plated Chrome glass raindrops gracefully fall from the sky supported by a metal pan finished in Polished Chrome. The raindrops shimmer under the long life, energy efficient LED light. Rain LED collection is also available with a halogen light source in the Rain collection.