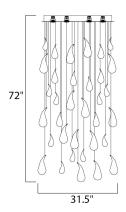

#### **MEASUREMENTS**

DIMENSION : 31.5" W x 72" H

HANGING WEIGHT : 15 lb

**LAMPING** 

LUMENS : 3,000 Rated

BULB : 12 x 4W LED GU10 MR16, 48W Total

BULB INCLUDED : (Included)
DIMMABLE : Standard
CRI :>80 CRI
COLOR\_TEMP : 3500K