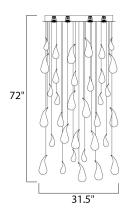

#### **MEASUREMENTS**

DIMENSION : 31.5" W x 72" H

HANGING WEIGHT : 15 lb

LAMPING

LUMENS : 20,400 Rated

BULB : 12 x 50W Halogen GU10 MR16 , 600W Total

BULB INCLUDED : (Included)
DIMMABLE : Standard
COLOR\_TEMP : 2900K