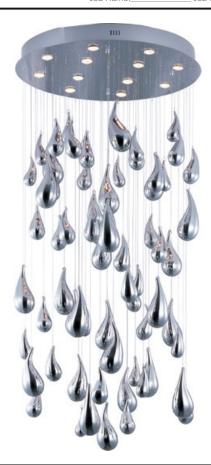

## PRODUCT DESCRIPTION

Rain collection's hand blown plated Chrome glass raindrops gracefully fall from the sky supported by a metal pan finished in Polished Chrome. The raindrops shimmer under the halogen light. Rain collection is also available with long life, energy efficient LED light in the Rain LED collection.