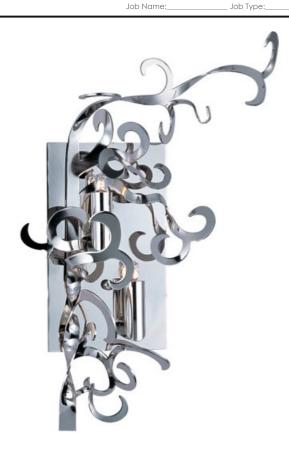

## PRODUCT DESCRIPTION

Lighting with movement like a raging sea, Tempest collection's bands of metal are laser cut and bent into irregular shapes and finished in lustrous Polished Nickel. Hand-formed pendants of Clear glass accent each sculpture. The included high-powered xenon lamps create a true white light.

#### MATERIAL

Metal