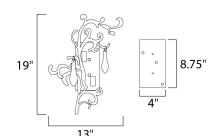

# **MEASUREMENTS**

DIMENSION : 13" W x 19" H x 5" Ext MAX OAH : 3.94" W x 8.66" H

HANGING WEIGHT : 3.96 lb