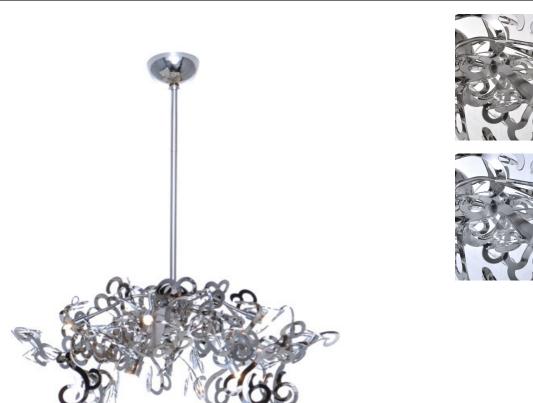

Job Type:

Lighting with movement like a raging sea, Tempest collection's bands of metal are laser cut and bent into irregular shapes and finished in lustrous Polished Nickel. Hand-formed pendants of Clear glass accent each sculpture. The included high-powered xenon lamps create a true white light.

MEASUREMENTS

DIMENSION MAX OAH HANGING WEIGHT : 40" W x 19" H : 58" OAH

## LAMPING

LUMENS BULB BULB INCLUDED DIMMABLE COLOR\_TEMP : 32.34 lb

: 7,200 Rated : 9 x 40W Xenon G9 , 540W Total ED : (Included) : Standard : 2900K

## **FINISHES OPTION**

Polished Nickel

GLASS Clear CL

MATERIAL Metal

RATINGS Dry Location

| _    | _    |
|------|------|
| ILE. | DIME |
|      | 10   |
| Ŧ,   | L-   |
| ÷    | Ľ    |