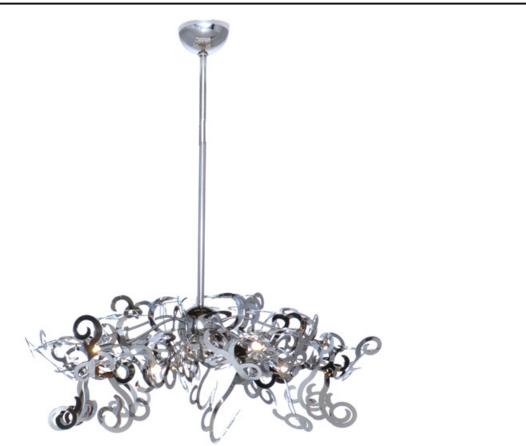

## **PRODUCT DESCRIPTION**

Lighting with movement like a raging sea, Tempest collection's bands of metal are laser cut and bent into irregular shapes and finished in lustrous Polished Nickel. Hand-formed pendants of Clear glass accent each sculpture. The included high-powered xenon lamps create a true white light.