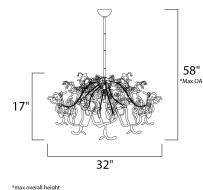

MEASUREMENTS

DIMENSION MAX OAH HANGING WEIGHT

## LAMPING

DIMMABLE

BULB

: 32" W x 47.5" H : 58" OAH : 21.34 lb

: 8 x 40W Xenon G9 , 320W Total BULB INCLUDED : (Included) :