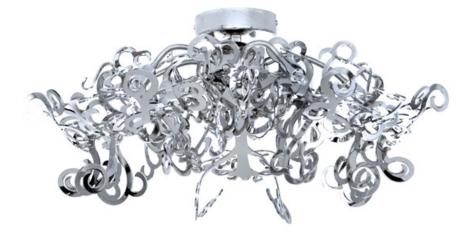

## **PRODUCT DESCRIPTION**

Lighting with movement like a raging sea, Tempest collection's bands of metal are laser cut and bent into irregular shapes and finished in lustrous Polished Nickel. Hand-formed pendants of Clear glass accent each sculpture. The included high-powered xenon lamps create a true white light.