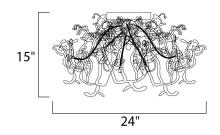

## MEASUREMENTS

DIMENSION : 24" W x 15" H HANGING WEIGHT : 12.76 lb

LAMPING INPUT VOLTAGE : V LUMENS BULB

BULB INCLUDED : (Included)

: 4,000 Rated : 5 x 40W Xenon G9 , 200W Total