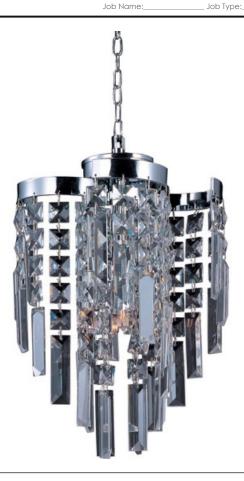

## **PRODUCT DESCRIPTION**

Mixing the orderly structure of straight lines and sharp angles with simple curves, the Belvedere collection draws the eye in for a closer look. Striking columns of rectangular Beveled Crystals anchor their square counterparts as they descend from Polished Chrome bands. The graceful curves arc into one another reflecting the xenon light