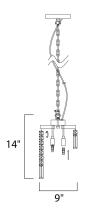

## **PRODUCT DESCRIPTION**

Mixing the orderly structure of straight lines and sharp angles with simple curves, the Belvedere collection draws the eye in for a closer look. Striking columns of rectangular Beveled Crystals anchor their square counterparts as they descend from Polished Chrome bands. The graceful curves arc into one another reflecting the xenon light



# **MEASUREMENTS**

: 9" W x 14" H DIMENSION HANGING WEIGHT : 6.6 lb

#### **LAMPING**

INPUT VOLTAGE : 120V **LUMENS** : 960 Rated

**BULB** : 4 x 25W Xenon G9 , 100W Total

BULB INCLUDED : (Included) DIMMABLE : Standard Dimmer

COLOR\_TEMP : 2900K

#### **FINISHES OPTION**

Polished Chrome (PC)

## **GLASS**

Beveled Crystal BC

### MATERIAL

Steel, Crystal

# **RATINGS**

Dry Location



## **ADDITIONAL**

**RATED LIFE 2000 Hours** OPERATING TEMPERATURE: -20°C (-4°F), 40°C (104°F)

Always consult a qualified electrician before installing any lighting product.



WESTERN DISTRIBUTION CENTER (HEADQUARTER) 253 NORTH VINELAND AVE I CITY OF INDUSTRY, CA 91746