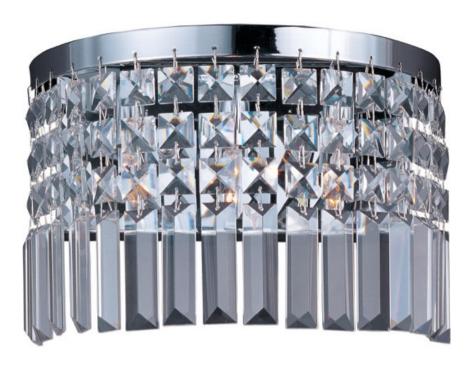

## PRODUCT DESCRIPTION

Mixing the orderly structure of straight lines and sharp angles with simple curves, the Belvedere collection draws the eye in for a closer look. Striking columns of rectangular Beveled Crystals anchor their square counterparts as they descend from Polished Chrome bands. The graceful curves arc into one another reflecting the xenon light within.

## **GLASS**

Beveled Crystal BC

#### **FINISHES OPTION**

Polished Chrome