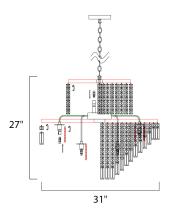

# PRODUCT DESCRIPTION

Mixing the orderly structure of straight lines and sharp angles with simple curves, the Belvedere collection draws the eye in for a closer look. Striking columns of rectangular Beveled Crystals anchor their square counterparts as they descend from Polished Chrome bands. The graceful curves are into one another reflecting the xenon light within.



# **MEASUREMENTS**

DIMENSION : 31" W x 27" H HANGING WEIGHT : 35.2 lb

## LAMPING

INPUT VOLTAGE : 120V

LUMENS : 4,560 Rated

BULB : 19 x 25W Xenon G9 , 475W Total

BULB INCLUDED : (Included)
DIMMABLE : Yes
COLOR\_TEMP : 2900K

## **FINISHES OPTION**



Polished Chrome (PC)

## GLASS

Beveled Crystal BC

## MATERIAL

Steel, Crystal

#### **RATINGS**

Dry Location



# **ADDITIONAL**

RATED LIFE 2000 Hours OPERATING TEMPERATURE: -20°C (-4°F), 40°C (104°F)

Always consult a qualified electrician before installing any lighting product.



WESTERN DISTRIBUTION CENTER (HEADQUARTER)
253 NORTH VINELAND AVE I CITY OF INDUSTRY, CA 91746