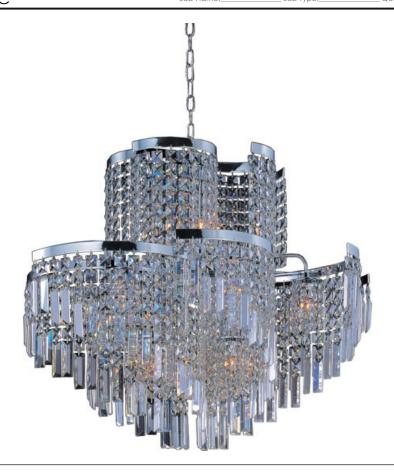

# PRODUCT DESCRIPTION

Mixing the orderly structure of straight lines and sharp angles with simple curves, the Belvedere collection draws the eye in for a closer look. Striking columns of rectangular Beveled Crystals anchor their square counterparts as they descend from Polished Chrome bands. The graceful curves are into one another reflecting the xenon light within.

## **FINISHES OPTION**

Polished Chrome (PC)

## GLASS

Beveled Crystal BC

## MATERIAL

Steel, Crystal