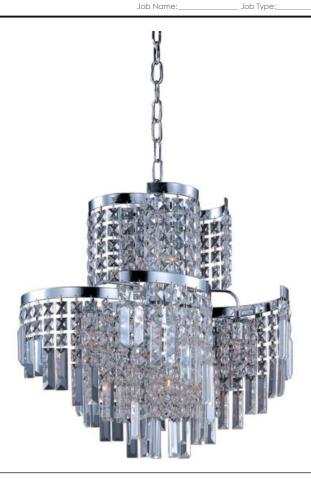

### PRODUCT DESCRIPTION

Mixing the orderly structure of straight lines and sharp angles with simple curves, the Belvedere collection draws the eye in for a closer look. Striking columns of rectangular Beveled Crystals anchor their square counterparts as they descend from Polished Chrome bands. The graceful curves arc into one another reflecting the xenon light within.

### **MEASUREMENTS**

**DIMENSION** : 20" W x 21" H

HANGING WEIGHT : 22 lb

### LAMPING

INPUT VOLTAGE : V

LUMENS : 2,880 Rated

**BULB** : 12 x 25W Xenon G9 , 300W Total

**BULB INCLUDED** : (Included) DIMMABLE : Standard COLOR\_TEMP : 2900K

### **FINISHES OPTION**

Polished Chrome

### **GLASS**

Beveled Crystal BC