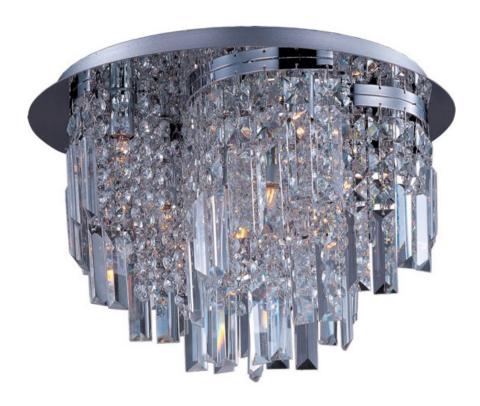

# PRODUCT DESCRIPTION

Mixing the orderly structure of straight lines and sharp angles with simple curves, the Belvedere collection draws the eye in for a closer look. Striking columns of rectangular Beveled Crystals anchor their square counterparts as they descend from Polished Chrome bands. The graceful curves arc into one another reflecting the xenon light within.

### **GLASS**

Beveled Crystal BC

#### **FINISHES OPTION**

Polished Chrome (PC)