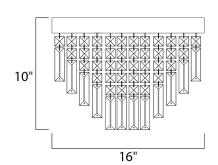

# PRODUCT DESCRIPTION

Mixing the orderly structure of straight lines and sharp angles with simple curves, the Belvedere collection draws the eye in for a closer look. Striking columns of rectangular Beveled Crystals anchor their square counterparts as they descend from Polished Chrome bands. The graceful curves arc into one another reflecting the xenon light within.



# **MEASUREMENTS**

DIMENSION : 16" W x 10" H HANGING WEIGHT : 20.9 lb

#### LAMPING

INPUT VOLTAGE : 120V

**LUMENS** : 2,400 Rated

BULB : 1 x 25W Xenon G9 , 250W Total

BULB INCLUDED : (Included) DIMMABLE : Yes COLOR\_TEMP : 2900K

#### **FINISHES OPTION**



Polished Chrome (PC)

### **GLASS**

Beveled Crystal BC

#### MATERIAL

Steel, Crystal

### **RATINGS**

Dry Location



# **ADDITIONAL**

**RATED LIFE 2000 Hours** OPERATING TEMPERATURE: -20°C (-4°F), 40°C (104°F)

Always consult a qualified electrician before installing any lighting product.



WESTERN DISTRIBUTION CENTER (HEADQUARTER) 253 NORTH VINELAND AVE I CITY OF INDUSTRY, CA 91746